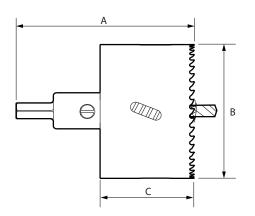

### 3. DIMENSIONS (mm)

| Α  | ØB | С  |
|----|----|----|
| 93 | 80 | 51 |

Cutting diameter: 79 mm