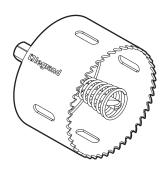

Modul'up™ Hole saw Cat. No(s): 0 885 08

#### 1. USE

Hole saw 80 mm diameter for mounting Modul'up box Cat. No 0 885 00. Use in BA10 / BA13 plasterboard type materials.

Allows cutting VMC 80 mm ducts.

Also suitable for installing floor outlets and chargers in furniture.

## 2. RANGE

| Description                                                                                                                                 | Reference |
|---------------------------------------------------------------------------------------------------------------------------------------------|-----------|
| Hole saw with welded shaft:  - HSS m³ teeth with longer service life  - M5 clamping screw  - Carbide pellet pilot drill  - extractor spring | 0 885 08  |